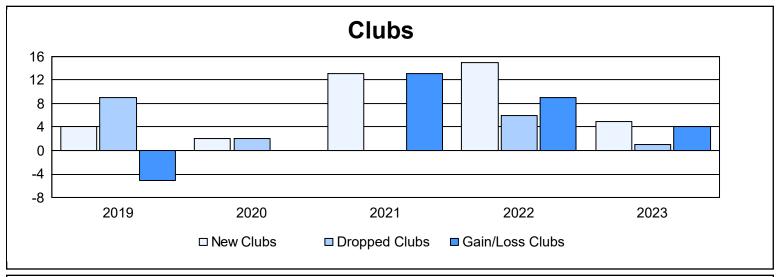

District 320 G

As of June 2023 Cumulative

| Year      | New<br>Clubs | Dropped<br>Clubs | Gain/<br>Loss<br>Clubs | New<br>Members | Charter<br>Members | Reinstate<br>Members | Transfer<br>Members | Total<br>Member<br>Added | Total<br>Members<br>Dropped | Gain/<br>Loss<br>Members |
|-----------|--------------|------------------|------------------------|----------------|--------------------|----------------------|---------------------|--------------------------|-----------------------------|--------------------------|
| 2018-2019 | 4            | 9                | -5                     | 196            | 118                | 20                   | 1                   | 335                      | 786                         | -451                     |
| 2019-2020 | 2            | 2                | 0                      | 194            | 64                 | 35                   | 27                  | 320                      | 572                         | -252                     |
| 2020-2021 | 13           | 0                | 13                     | 500            | 338                | 48                   | 4                   | 890                      | 482                         | 408                      |
| 2021-2022 | 15           | 6                | 9                      | 547            | 385                | 80                   | 7                   | 1,019                    | 606                         | 413                      |
| 2022-2023 | 5            | 1                | 4                      | 189            | 118                | 16                   | 4                   | 327                      | 436                         | -109                     |
| Average   | 8            | 4                | 4                      | 325            | 205                | 40                   | 9                   | 578                      | 576                         | 2                        |