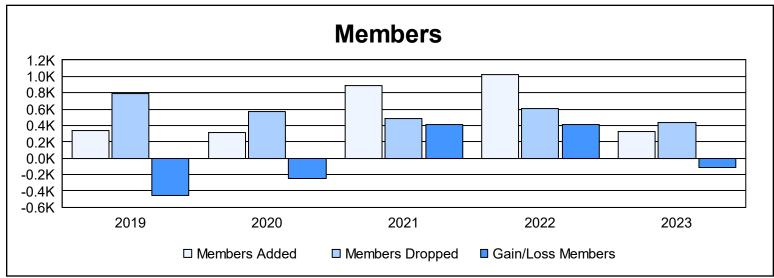

District 320 G

As of June 2023 Cumulative

| Year      | New<br>Clubs | Dropped<br>Clubs | Gain/<br>Loss<br>Clubs | New<br>Members | Charter<br>Members | Reinstate<br>Members | Transfer<br>Members | Total<br>Member<br>Added | Total<br>Members<br>Dropped | Gain/<br>Loss<br>Members |
|-----------|--------------|------------------|------------------------|----------------|--------------------|----------------------|---------------------|--------------------------|-----------------------------|--------------------------|
| 2018-2019 | 4            | 9                | -5                     | 196            | 118                | 20                   | 1                   | 335                      | 786                         | -451                     |
| 2019-2020 | 2            | 2                | 0                      | 194            | 64                 | 35                   | 27                  | 320                      | 572                         | -252                     |
| 2020-2021 | 13           | 0                | 13                     | 500            | 338                | 48                   | 4                   | 890                      | 482                         | 408                      |
| 2021-2022 | 15           | 6                | 9                      | 547            | 385                | 80                   | 7                   | 1,019                    | 606                         | 413                      |
| 2022-2023 | 5            | 1                | 4                      | 189            | 118                | 16                   | 4                   | 327                      | 436                         | -109                     |
| Average   | 8            | 4                | 4                      | 325            | 205                | 40                   | 9                   | 578                      | 576                         | 2                        |